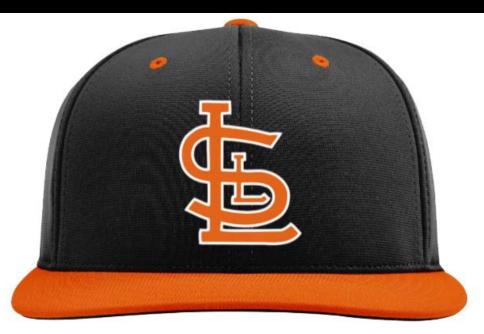

# MPH200C CUSTOM HAT

**GUARANTEED IN 3-4 WEEKS** 

### MPH200C

FABRIC: HYDRATECH SHAPE: MID CROWN VISOR: ADJUSTABLE

**FIT:** SEMI-FITTED

**SIZE:** XS- (6 5/8-7)

SM- (7-7 1/4)

New MD- (7 1/4-7 3/8)

LG- (7 3/8-7 5/8)

New  $\chi_{L-}$  (7 5/8-8)